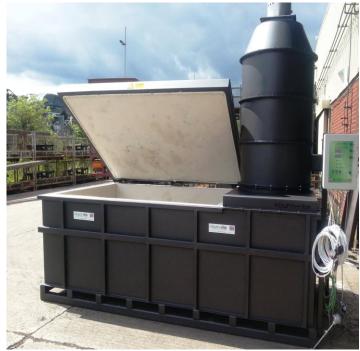

## **MODEL BR 1500**

Incineration Combustion Equipment.

**BURN-RITE'S BR 1500** is an incinerator specifically designed to suit the need burn waste at the point of source.

This compact was designed due to the increased demand for hygienic on site waste incineration.

## **FEATURES**

- 5mm Steel Construction
- Ash Removal Door
- 25mm High Density Insulation
- 75mm High Quality Refractory Lining
- Hydraulic Operation Loading Door
- IP68 Rated
- Factory Wired
- Factory Test Fired
- 4 Burners
- Chamber Temperature Control
- Post Incineration Cool Down Cycle
- Variable Time Control
- Secondary Chamber 2 Second Retention Time
- LPG/Nat Gas Burners Available \*
- Burn Rates up to 500kgs/hr

| f. management                              |           |
|--------------------------------------------|-----------|
| Model No.                                  | BR 1500   |
| Fuel Type                                  | OIL*      |
| Fuel Consumption Approx. (1/h)             | 23.38     |
| External Dimensions<br>Length (mm)         | 3700      |
| External Dimensions Width (mm)             | 1500      |
| External Dimensions Height (mm) inc. Stack | 4500      |
| Door Opening, L x W (mm)                   | 2000x1200 |
| Internal Dimensions<br>Length (mm)         | 3100      |
| Internal Dimensions Width (mm)             | 1200      |
| Internal Dimensions Height (mm)            | 800       |
| Chamber Volume (m³)                        | 1.98      |