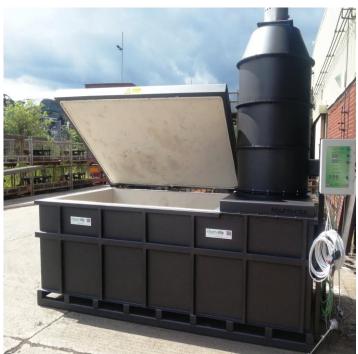

## BURN-RITE'S BR P1800(c) is an

incinerator specifically designed to suit the need burn waste at the point of source.

This compact was designed due to the increased demand for hygienic on site waste incineration.

## **FEATURES**

- 5mm Steel Construction
- Ash Removal Door
- 25mm High Density Insulation
- 75mm High Quality Refractory Lining
- Hydraulic Operation Loading Door
- IP68 Rated
- Factory Wired
- Factory Test Fired
- 4 Burners
- Chamber Temperature Control
- Post Incineration Cool Down Cycle
- Variable Time Control
- Secondary Chamber 2 Second Retention Time
- LPG/Nat Gas Burners Available \*
- Burn Rates up to 500kgs/hr

| Model No.                                     | BR P1800(c) |
|-----------------------------------------------|-------------|
| Fuel Type                                     | OIL*        |
| Fuel Consumption Approx. (l/h)                | 28.38       |
| External Dimensions<br>Length (mm)            | 3700        |
| External Dimensions<br>Width (mm)             | 2100        |
| External Dimensions<br>Height (mm) inc. Stack | 4500        |
| Door Opening, L x W<br>(mm)                   | 2200x1500   |
| Internal Dimensions<br>Length (mm)            | 3100        |
| Internal Dimensions Width (mm)                | 1500        |
| Internal Dimensions Height<br>(mm)            | 800         |
| Chamber Volume (m <sup>3</sup> )              | 3.72        |